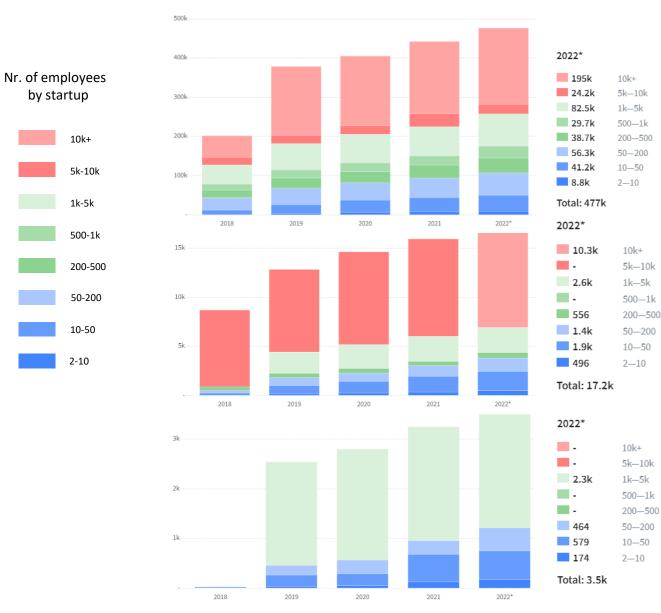

## Hardware startups and Jobs created (2022)

```
• Europe
6171 startups
```

Jobs: 477 K

### Spain

337 startups (5,4% of Europe) Jobs: 17,2k (3,6% of Europe) startup

radar madried

#### Community of Madrid

-18-

106 startups (31,5% of Spain) Jobs: 3,5K (20,3% of Spain)

Source: Data of Startup Radar madri+d and Dealroom for Europe, Spain and Community of Madrid