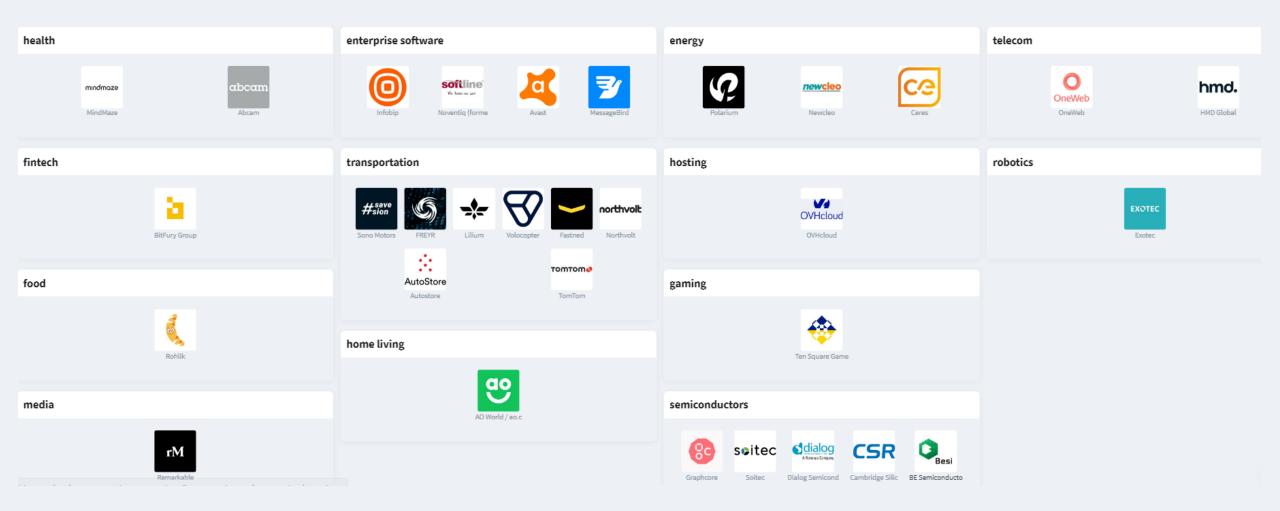

## DEEP TECH STARTUPS IN THE COMMUNITY OF MADRID specialized in Hardware

#### Hardware

**CLIENT FOCUS** 

**BUSINESS MODELS** 