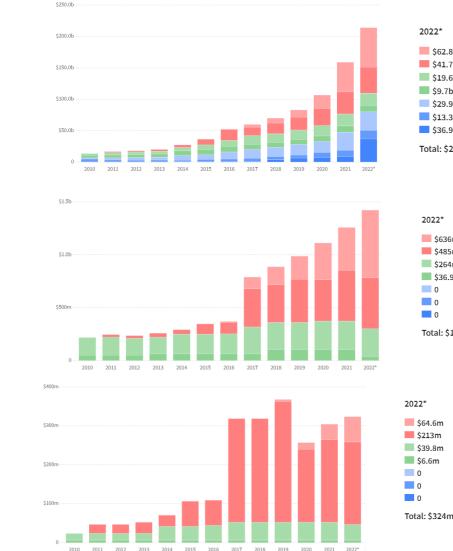

## **Total value of Hardware startups (2022)**

2022\*

\$62.8b

\$41.7b

\$19.6b

\$9.7b

\$29.9b \$13 3h

\$36.9b

2022\*

0

0

0

\$636m

\$485m

\$264m

Total: \$1.4b

Total: \$214.0b

2015-2021

2010-2014

2005-2009

2000-2004

1995-1999

1990 - 1994

1900-1989

#### 🗘 Spain

1400 M\$ (0,7% of european hardware value)

#### Community of Madrid

324 M\$ (23,1% of spanish hardware value)

Source: Data of Startup Radar madri+d and Dealroom for Europe, Spain and Community of Madrid 35