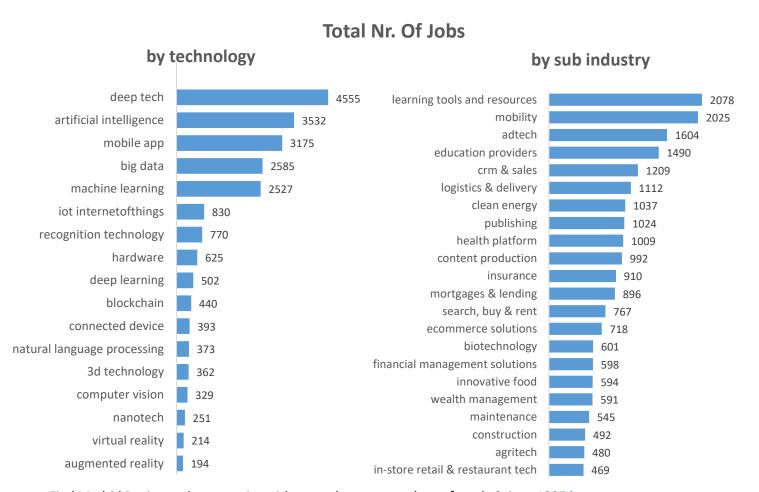

# Deep tech, AI, mobile app, big data, machine learning, learning tools, mobility, adtech,... strongly boost employment

Find Madrid Region tech companies with more than one employee founded since 1995 <u>here</u>

Source: Startup Radar madri+d & Dealroom.co