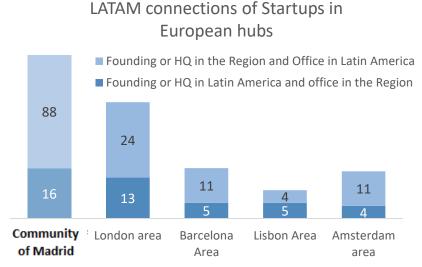

# One of the most promising prospects for start-ups, technology and innovation investment

International connections are especially important in Madrid both attracting talent and in search for new markets, being the 2nd European region for employment in the high-tech sector and the main startup bridge between Europe and Latin America.