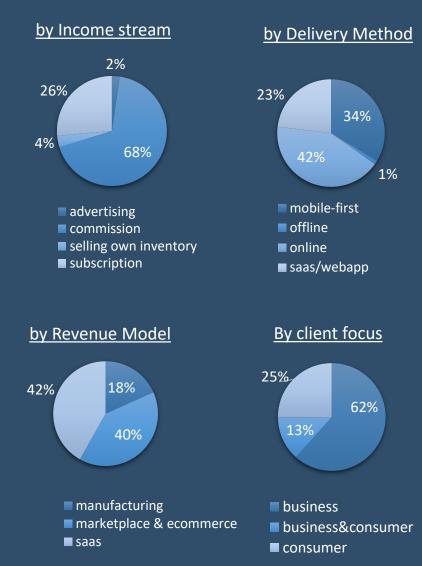

#### **Distribution of Jobs**

By business type

Page / 12 June 2022 - The State of Madrid Region Startup ecosystem