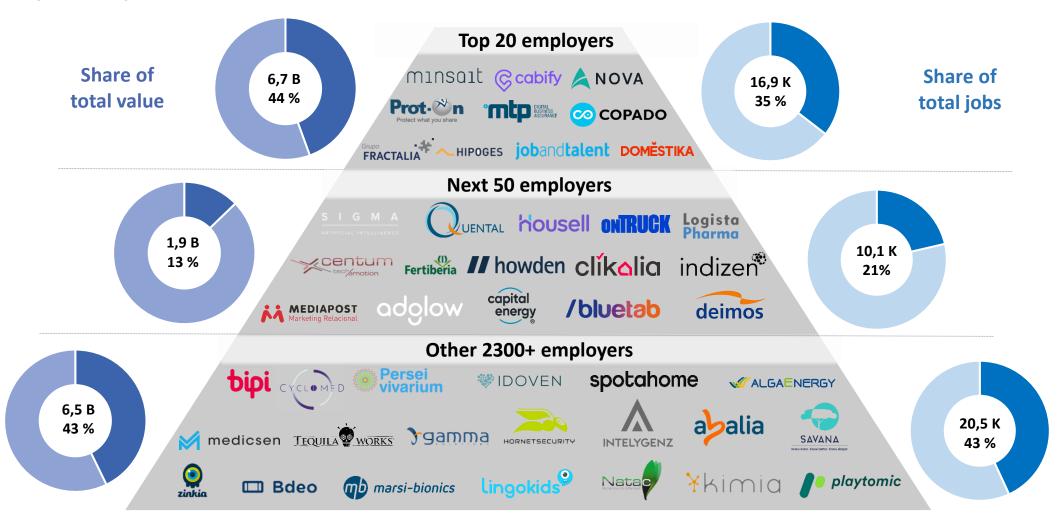

# A high number of 2300+ startups and scaleups represent most of value and jobs. And top 60 employers represent about 50% of Jobs and of value