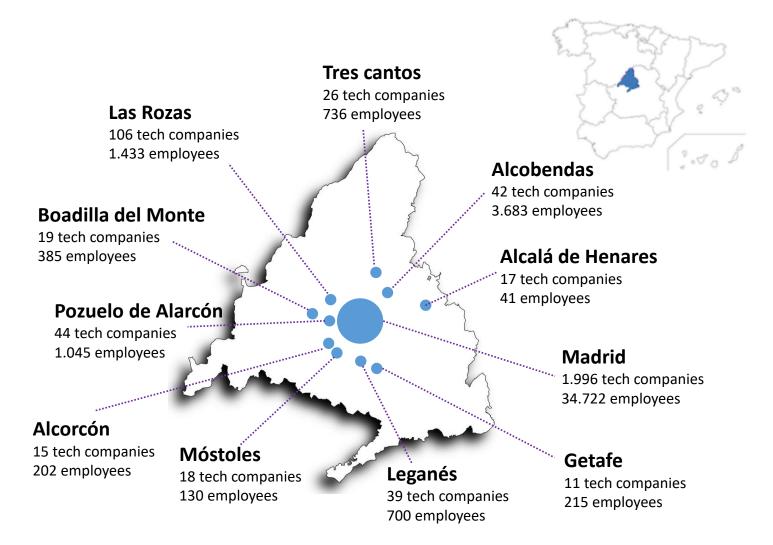

# The city accounts for 82% of startups in the Region\*. Deep tech is distributed all over the metropolitan area

<sup>\* 2,474</sup> tech companies with more than one employee are listed: 81% in the city of Madrid, 19% in the Metropolitan Area and others.