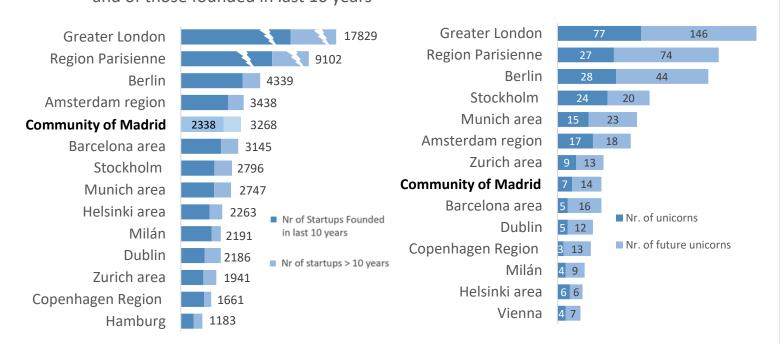

# By nr. of startups, Madrid Region ranks #5 and has a growing nr. of unicorns & future unicorns

## **Total Nr. of tech companies** and of those founded in last 10 years

#### Nr. of unicorns & future unicorns

Find All Madrid Region tech companies <u>here</u>, those with more than one employee funded since 1995 <u>here</u>, and <u>unicorns & future unicorns</u>

Source: Startup Radar madri+d & Dealroom.co