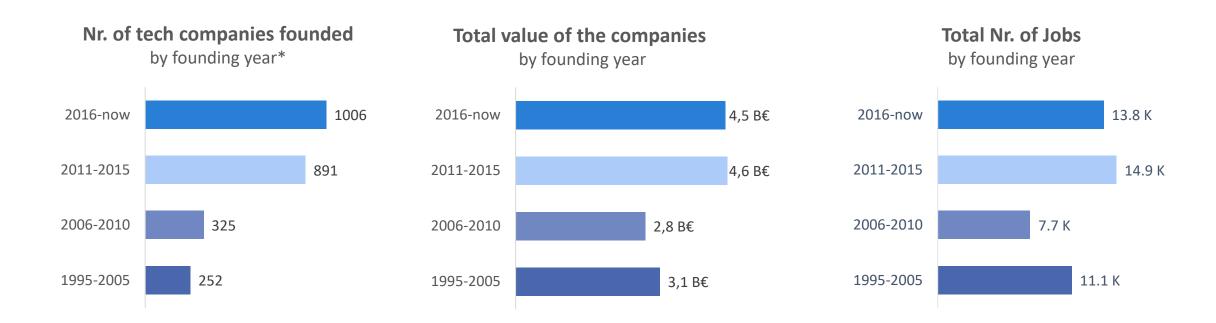

## **Total Nr. of tech companies** and of those founded in last 10 years

#### Nr. of unicorns & future unicorns

Find All Madrid Region tech companies <u>here</u>, those with more than one employee funded since 1995 <u>here</u>, and <u>unicorns & future unicorns</u>

Source: Startup Radar madri+d & Dealroom.co

### The youngest startups concentrate a growing percentage of value investment & jobs

<sup>\*</sup> Find Madrid Region tech companies with more than one employee founded since 1995 here