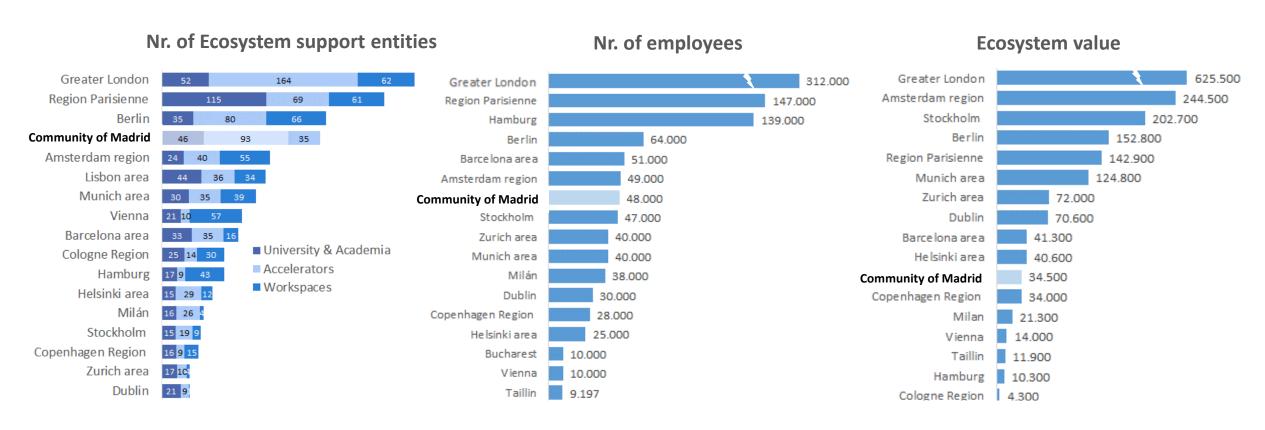

# Madrid Region ranks #4 in Europe by size of its support ecosystem, #7 by nr. of employees and growing investment continues to boost its value, with great growth potential

Find here the **Ecosystem Metrics** of main European startup hubs