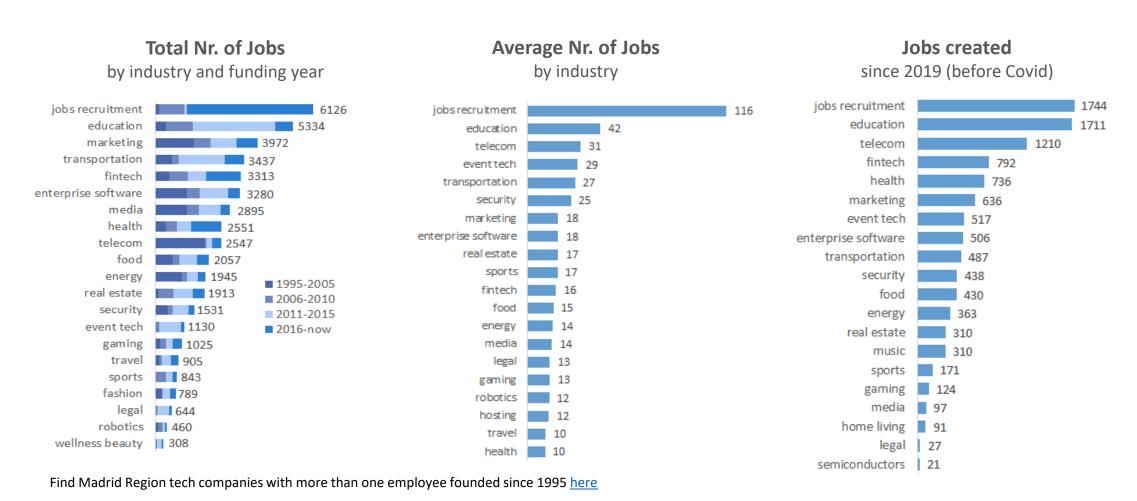

# Jobs recruitment & education lead the employment ranking. Jobs in telecom, fintech, health and marketing are also growing fast.

# Deep tech, AI, mobile app, big data, machine learning, learning tools, mobility, adtech,... strongly boost employment

Find Madrid Region tech companies with more than one employee founded since 1995 <u>here</u>

Source: Startup Radar madri+d & Dealroom.co

# Older grownups contribute more to job creation individually. And the youngest startups provide the largest share of companies and jobs

# A high number of 2300+ startups and scaleups represent most of value and jobs. And top 60 employers represent about 50% of Jobs and of value