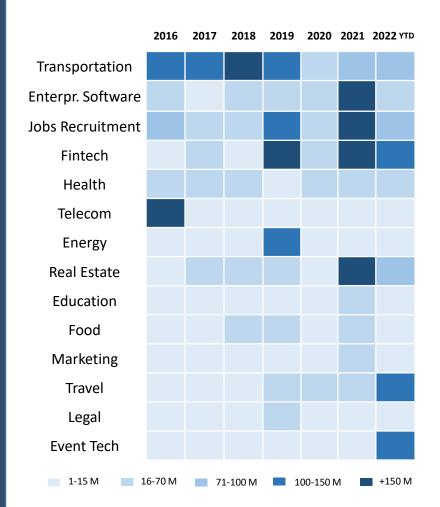

#### **Most funded industries (2015-2022 YTD)**

# Find the most complete and detailed picture of Madrid Region VC Investment at the Investment Report 2022

https://www.madrimasd.org/sites/default/files/startup radar inversion cm.pdf

- All funding Rounds
- Investors
- Exits
- Industries invested
- International connections