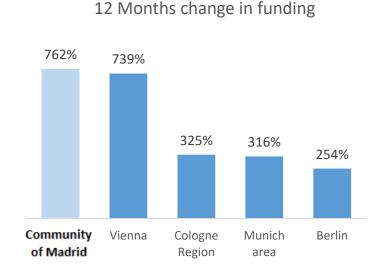

# The highest increase in VC & investment growth in Europe last year

Madrid Region startups raised over €2.3B in 2021, an increase of 4.8x since 2020. Relative growth has been especially important in new funds raised, nr. of investment rounds, venture capital, B2B and series C, D and E.