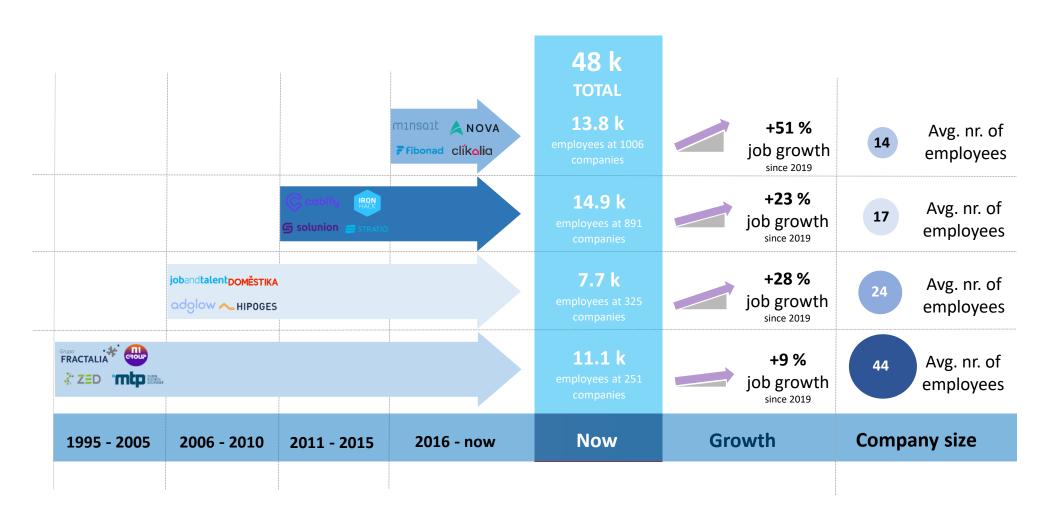

# Older grownups contribute more to job creation individually. And the youngest startups provide the largest share of companies and jobs