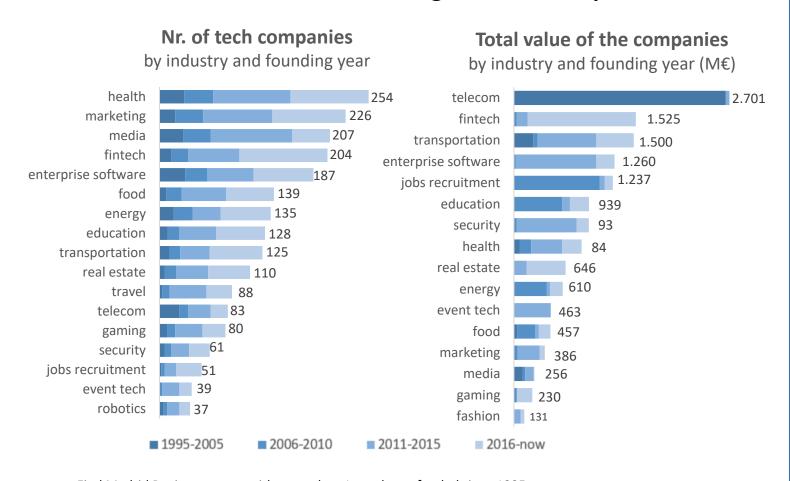

### Fintech, health, marketing, enterprise software, transportation, Jobs recruitment...concentrate largest nr. of companies & value

Find Madrid Region startups with more than 1 employee funded since 1995

Source: Startup Radar madri+d & Dealroom.co