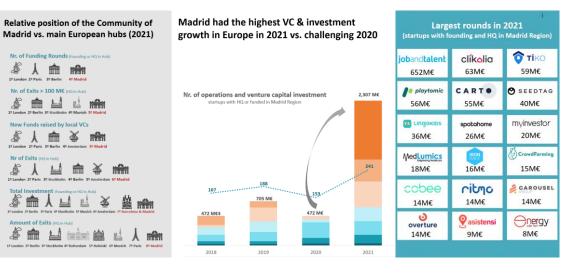

# The highest increase in VC & investment growth in Europe last year

Madrid Region startups raised over €2.3B in 2021, an increase of 4.8x since 2020. Relative growth has been especially important in new funds raised, nr. of investment rounds, venture capital, B2B and series C, D and E.

# Madrid Region ranks #7 in total number of Funding Rounds and #6 in total nr. of Exits

Find Madrid Region VC <u>funding rounds</u> since 2000 and total nr. of <u>exits</u>

Source: Startup Radar madri+d & Dealroom.co

# Find the most complete and detailed picture of Madrid Region VC Investment at the Investment Report 2022

https://www.madrimasd.org/sites/default/files/startup radar inversion cm.pdf

- All funding Rounds
- Investors
- Exits
- Industries invested
- International connections