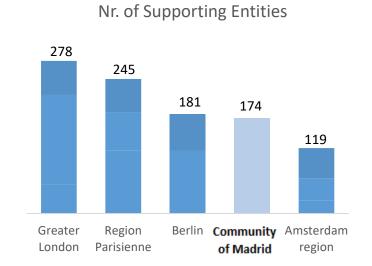

# Madrid Region stands out for the breadth and quality of its support ecosystem

The Community of Madrid is 4<sup>th</sup> in Europe in nr. of entities supporting innovative entrepreneurship: universities & academia, corporates, R&D Centers, accelerators, events, workspaces,... make up one of the most attractive environments for startups.