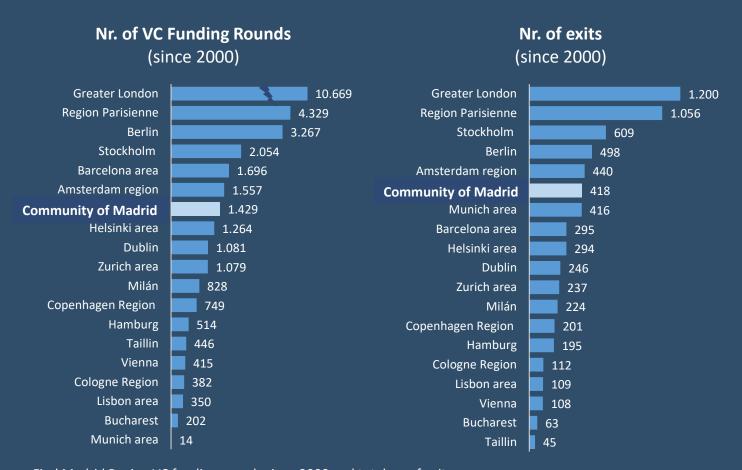

# Madrid Region ranks #7 in total number of Funding Rounds and #6 in total nr. of Exits

Find Madrid Region VC <u>funding rounds</u> since 2000 and total nr. of <u>exits</u>

Source: Startup Radar madri+d & Dealroom.co